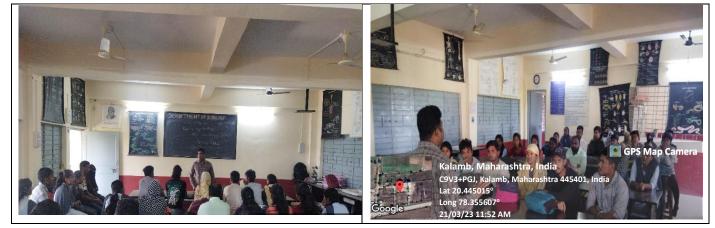

The Department of Zoology at Indira Mahavidyalaya Kalamb organized an illuminating workshop focused on Research Opportunities in Life Sciences, with a special emphasis on Research Methodology. The workshop, held on March 21, 2023, aimed to provide attendees with insights into the diverse research avenues within the field of life sciences and equip them with essential methodological tools. Dr. Ashwin Atkulwar, an esteemed expert in the field, led the session, guiding participants through the intricacies of research methodology and highlighting emerging opportunities in life sciences research.

Throughout the workshop, attendees, comprising students, researchers, and educators, actively engaged in discussions, practical exercises, and case studies, gaining valuable insights into the application of research methodology in diverse areas of life sciences, such as ecology, genetics, and biotechnology. Dr. Atkulwar's interactive teaching style and real-world examples facilitated a deeper understanding of complex concepts and inspired participants to explore new research horizons.